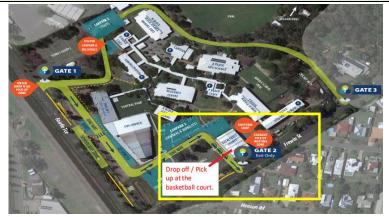

\* On the Arrival day, you will need to park your car.

\* On the other days, you will be able to drive through to drop-off and pick-up your students without parking.