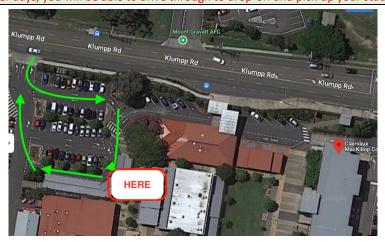

\* On the Arrival day, you will need to park your car. Introductions will take 30 mins . \* On the other days, you will be able to drive through to drop-off and pick-up your students without parking.