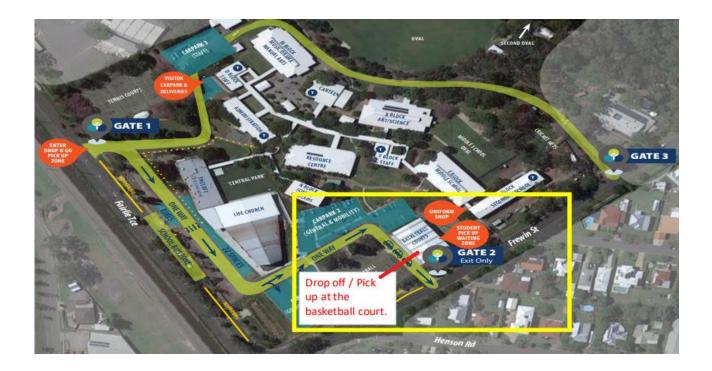

| Choice Homestay Family Itinerary                                                             |                                                                                                                                                                                                                                                                                                        |               |               |                                                                |
|----------------------------------------------------------------------------------------------|--------------------------------------------------------------------------------------------------------------------------------------------------------------------------------------------------------------------------------------------------------------------------------------------------------|---------------|---------------|----------------------------------------------------------------|
| More Information: www.choicehomestay.com Mobile: 0480 371 232 Itinerary updated: 23 Aug 2023 |                                                                                                                                                                                                                                                                                                        |               |               |                                                                |
| Group:<br>Require:                                                                           | Gifu Commercial High School Group 1Visiting:27 Aug - 02 Sept, 2023 ( 6 nights )1. 3 meals/day (Lunch every day)2. Drop-off & Pick-up (By an adult)3. Share family time (Talking)4. Individual beds (1-2 students / room)5. No other guests visiting the home of the same nationality (Japanese guests) |               |               |                                                                |
| Day                                                                                          | Day's events for guests                                                                                                                                                                                                                                                                                | Drop-off      | Pick-up       | Drop-off and pick-up location                                  |
| Sunday, 27 August 2023                                                                       | Meet Homestay Families                                                                                                                                                                                                                                                                                 |               | 3:00PM        | Brisbane Christian College<br>(63 Fairlie Terrace, Salisbury ) |
| Monday, 28 August 2023                                                                       | School Day                                                                                                                                                                                                                                                                                             | 7:45AM-8:00AM | 3:45PM-4:00PM | Brisbane Christian College                                     |
| Tuesday, 29 August 2023                                                                      | School Day                                                                                                                                                                                                                                                                                             | 7:45AM-8:00AM | 4:15PM-4:30PM | Brisbane Christian College                                     |
| Wednesday, 30 August 2023                                                                    | School Day                                                                                                                                                                                                                                                                                             | 7:45AM-8:00AM | 3:45PM-4:00PM | Brisbane Christian College                                     |
| Thursday, 31 August 2023                                                                     | School Day                                                                                                                                                                                                                                                                                             | 7:45AM-8:00AM | 3:45PM-4:00PM | Brisbane Christian College                                     |
| Friday, 1 September 2023                                                                     | Excursion: Griffith Uni, Surfers, Currumbin Wildlife<br>Sanctuary                                                                                                                                                                                                                                      | 7:45AM-8:00AM | 5:00PM-5:15PM | Brisbane Christian College                                     |
| Saturday, 2 September 2023                                                                   | Deparature Day                                                                                                                                                                                                                                                                                         | 8:15AM-8:30AM |               | Brisbane Christian College                                     |