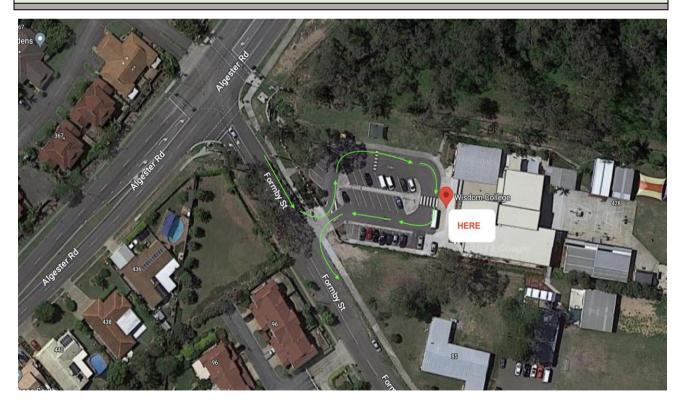

| Choice Homestay Family Itinerary |                                                              |                                                                                                                                                      |         |                                           |
|----------------------------------|--------------------------------------------------------------|------------------------------------------------------------------------------------------------------------------------------------------------------|---------|-------------------------------------------|
| More Informati                   | 0480 371 232                                                 | Itinerary updated: 04 MAR 2024                                                                                                                       |         |                                           |
| Group:<br>Require:               |                                                              | Visiting:02 Mar- 11 Mar 2024 (9 nights)2. Drop-off & Pick-up (By an adult)4. Individual beds (1-2 students / room)same nationality (Japanese Guests) |         |                                           |
| Day                              | Day's events for guests                                      | Drop-off                                                                                                                                             | Pick-up | Drop-off and pick-up location             |
| Saturday, 2 March 2024           | Meet Homestay Families                                       |                                                                                                                                                      | 2:30PM  | Wisdom College<br>97 Formby St, Calamvale |
| Sunday, 3 March 2024             | Share Day with Homestay Family                               |                                                                                                                                                      |         |                                           |
| Monday, 4 March 2024             | School Day                                                   | 7:45AM-8:00AM                                                                                                                                        | 3:45PM  | Wisdom College                            |
| Tuesday, 5 March 2024            | School Day                                                   | 7:45AM-8:00AM                                                                                                                                        | 3:45PM  | Wisdom College                            |
| Wednesday, 6 March 2024          | School Day                                                   | 7:45AM-8:00AM                                                                                                                                        | 3:45PM  | Wisdom College                            |
| Thursday, 7 March 2024           | School Day                                                   | 7:45AM-8:00AM                                                                                                                                        | 3:45PM  | Wisdom College                            |
| Friday, 8 March 2024             | Brisbane City visit (UQ, Mt. Coot-tha, Queensland<br>Museum) | 7:45AM-8:00AM                                                                                                                                        | 4:00PM  | Wisdom College                            |
| Saturday, 9 March 2024           | Share Day with Homestay Family                               |                                                                                                                                                      |         |                                           |
| Sunday, 10 March 2024            | Share Day with Homestay Family                               |                                                                                                                                                      |         |                                           |
| Monday, 11 March 2024            | Departure Day                                                | 6:30AM-6:45AM                                                                                                                                        |         | Wisdom College                            |

Please park on arrival day for introductions. Other days you can drop off and go.

ONLY leave students with CHOICE HOMESTAY supervisor; not with visiting school leaders

Do not drop off before the time on the itinerary .